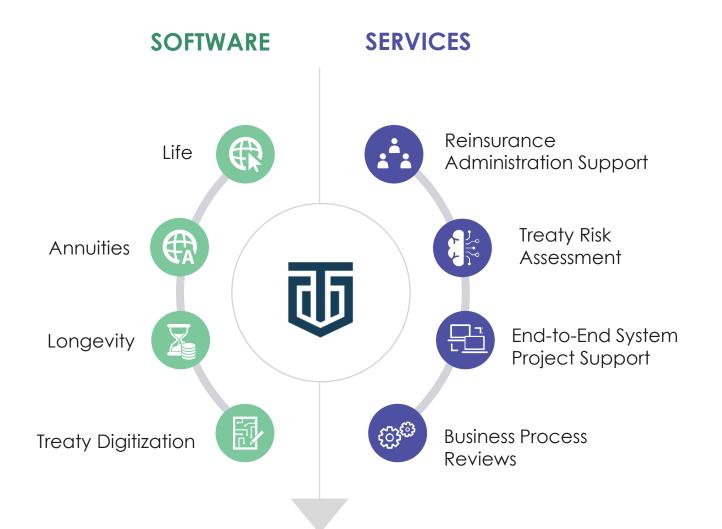

# LONGEVITY INSURANCE ADMINISTRATION SOFTWARE

Streamline your Longevity Operations

Consistent, accurate data

Accurate summary and policy level reporting to your (re)insurance partners.

The TAI Longevity Administration system provides a fully automated, integrated solution for (re)Insurers to process and self-report their Longevity business.

Administrative Efficiencies

Financial & Operational Risk Mitigation

Software designed to streamline your Longevity Operations.

Client Relationship & Business Development Team